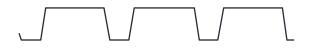

#### ROOF DECK

**1.5" Type B** Wide Rib

**3" Type N** Deep Rib

**1.5" Type F** Intermediate Rib

.....

**1.5" Type A** Narrow Rib

FORM DECK

COMPOSITE DECK